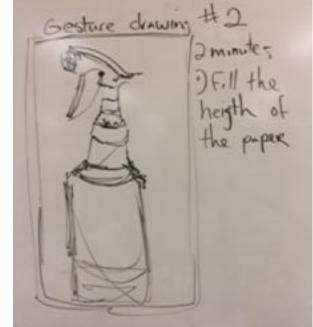

- Watch the video then do a 2 minute drawing
- <u>https://www.youtube.com/watch?v=eRTqpJM</u>
  <u>s98E</u> Gesture Drawing- 2:12 minutes
- Now do a 2 minute Gesture drawing of the spray bottle. Draw the height and try to keep the proportion accurate.