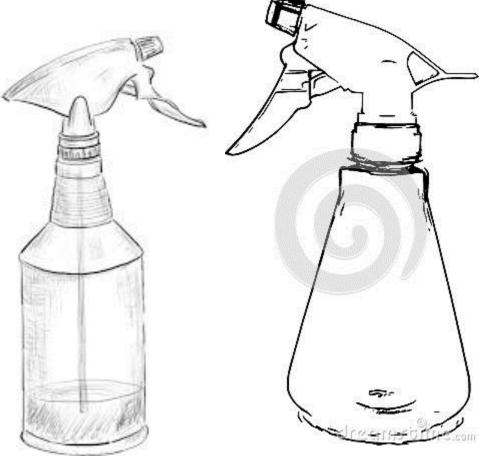

## **DRAW BASIC SHAPE OF THE SPRAY BOTTLE**

<u>https://www.youtube.com/watch?v=Tg73ni-</u>
 <u>XZzg</u> Drawing basic shape- 5:21 watch the video
 Start by looking

Start by looking very closely at the object. See and identify the form in the spray bottle, then lightly sketch out the bottle. Do a 4 minute drawing.