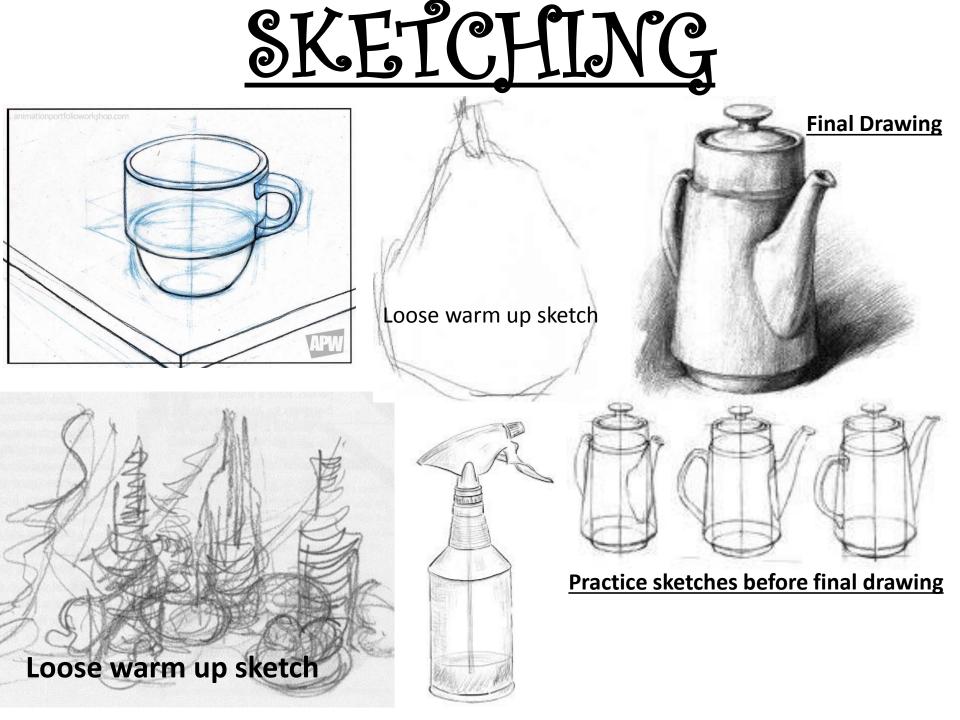

## **DRAW BASIC SHAPE OF THE SPRAY BOTTLE**

<u>https://www.youtube.com/watch?v=Tg73ni-</u>
 <u>XZzg</u> Drawing basic shape- 5:21 watch the video
 Start by looking

Start by looking very closely at the object. See and identify the form in the spray bottle, then lightly sketch out the bottle. Do a 4 minute drawing.